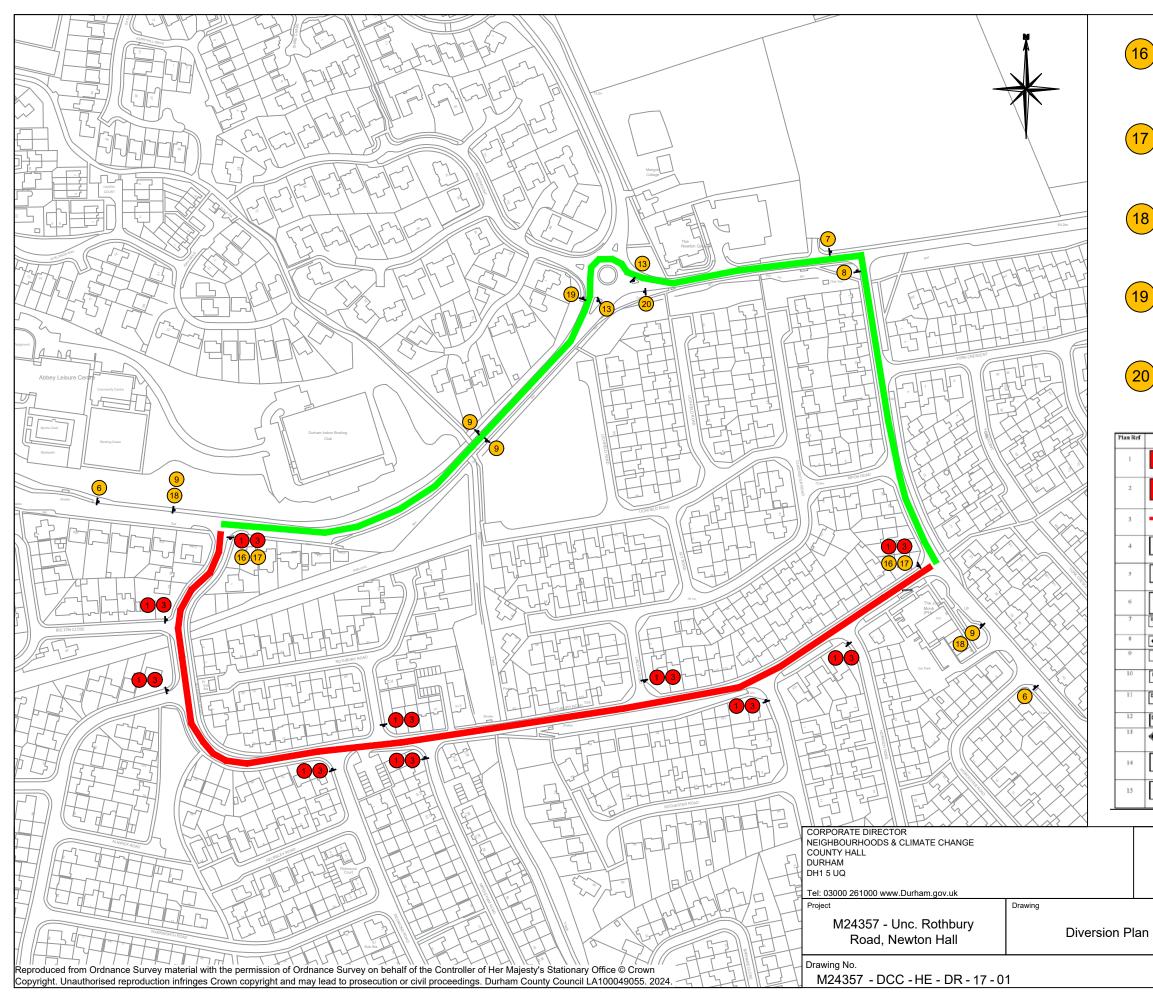

## Purpose of the Report

To consider a request for temporary traffic regulation by Order on 13 January 2025 for the purpose of carriageway resurfacing works on Rothbury Road, Newton Hall.

## Options

Other traffic management arrangements have been considered and the most appropriate method is for temporary road closure for approx. 10 days between 9am and 3pm per day.